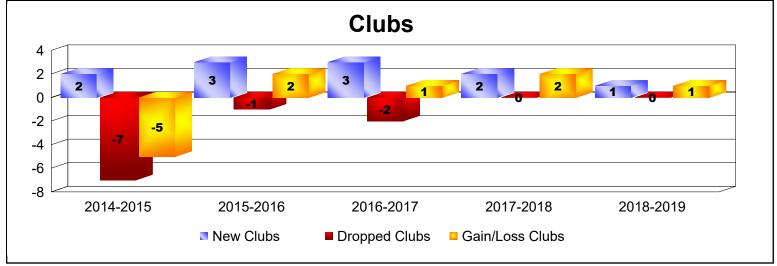

District LB 4

As of June 2019 Cumulative

| Year      | New<br>Clubs | Dropped<br>Clubs | Gain/<br>Loss<br>Clubs | New<br>Members | Charter<br>Members | Reinstate<br>Members | Transfer<br>Members | Total<br>Member<br>Added | Total<br>Members<br>Dropped | Gain/<br>Loss<br>Members |
|-----------|--------------|------------------|------------------------|----------------|--------------------|----------------------|---------------------|--------------------------|-----------------------------|--------------------------|
| 2014-2015 | 2            | -7               | -5                     | 146            | 58                 | 9                    | 4                   | 217                      | -261                        | -44                      |
| 2015-2016 | 3            | -1               | 2                      | 201            | 76                 | 9                    | 9                   | 295                      | -214                        | 81                       |
| 2016-2017 | 3            | -2               | 1                      | 222            | 79                 | 9                    | 9                   | 319                      | -276                        | 43                       |
| 2017-2018 | 2            | 0                | 2                      | 264            | 54                 | 15                   | 6                   | 339                      | -191                        | 148                      |
| 2018-2019 | 1            | 0                | 1                      | 264            | 37                 | 10                   | 12                  | 323                      | -305                        | 18                       |
| Average   | 2            | -2               | 0                      | 219            | 61                 | 10                   | 8                   | 299                      | -249                        | 49                       |