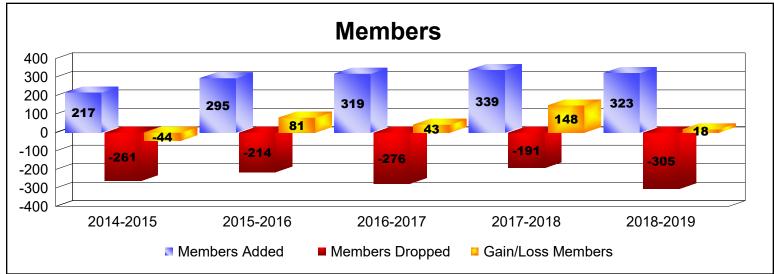

District LB 4

As of June 2019 Cumulative

| Year      | New<br>Clubs | Dropped<br>Clubs | Gain/<br>Loss<br>Clubs | New<br>Members | Charter<br>Members | Reinstate<br>Members | Transfer<br>Members | Total<br>Member<br>Added | Total<br>Members<br>Dropped | Gain/<br>Loss<br>Members |
|-----------|--------------|------------------|------------------------|----------------|--------------------|----------------------|---------------------|--------------------------|-----------------------------|--------------------------|
| 2014-2015 | 2            | -7               | -5                     | 146            | 58                 | 9                    | 4                   | 217                      | -261                        | -44                      |
| 2015-2016 | 3            | -1               | 2                      | 201            | 76                 | 9                    | 9                   | 295                      | -214                        | 81                       |
| 2016-2017 | 3            | -2               | 1                      | 222            | 79                 | 9                    | 9                   | 319                      | -276                        | 43                       |
| 2017-2018 | 2            | 0                | 2                      | 264            | 54                 | 15                   | 6                   | 339                      | -191                        | 148                      |
| 2018-2019 | 1            | 0                | 1                      | 264            | 37                 | 10                   | 12                  | 323                      | -305                        | 18                       |
| Average   | 2            | -2               | 0                      | 219            | 61                 | 10                   | 8                   | 299                      | -249                        | 49                       |